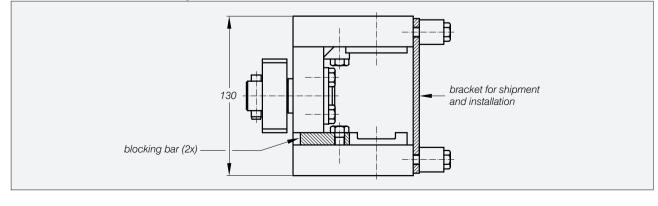

The Weigh Module will be shipped completely pre-assembled including a blocking plate; ready for installation by welding or bolting.

Material: steel, zinc plated; alternatively stainless steel.

#### Module assembled for shipment and installation

| Flintec, Inc.   | Flintec GmbH        | Flintec AB         | www.flintec.net |
|-----------------|---------------------|--------------------|-----------------|
| usa@flintec.net | germany@flintec.net | sweden@flintec.net | www.flintec.net |
|                 |                     |                    |                 |