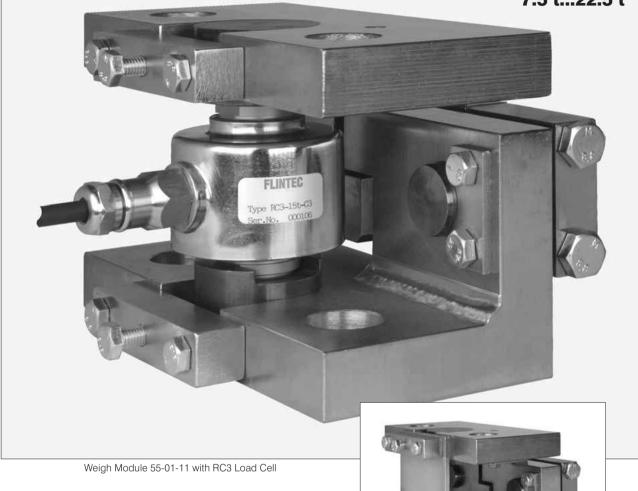

# Type 55-01-11 Weigh Module

# 7.5 t...22.5 t

Pre-assembled module

Flintec load cell supports are designed to prevent unwanted forces from affecting load cell performance.

The Type 55-01-11 is a self aligning weigh module, with excellent load introduction.

The module is especially designed for using Flintec rocker column load cells in hopper and tank weighing applications and incorporates an integrated check link to eliminate oscillations caused by slow moving agitators etc.

The Weigh Module will be shipped completely pre-assembled including a blocking plate; ready for installation by welding or bolting.

Material: steel, zinc plated; alternatively stainless steel.