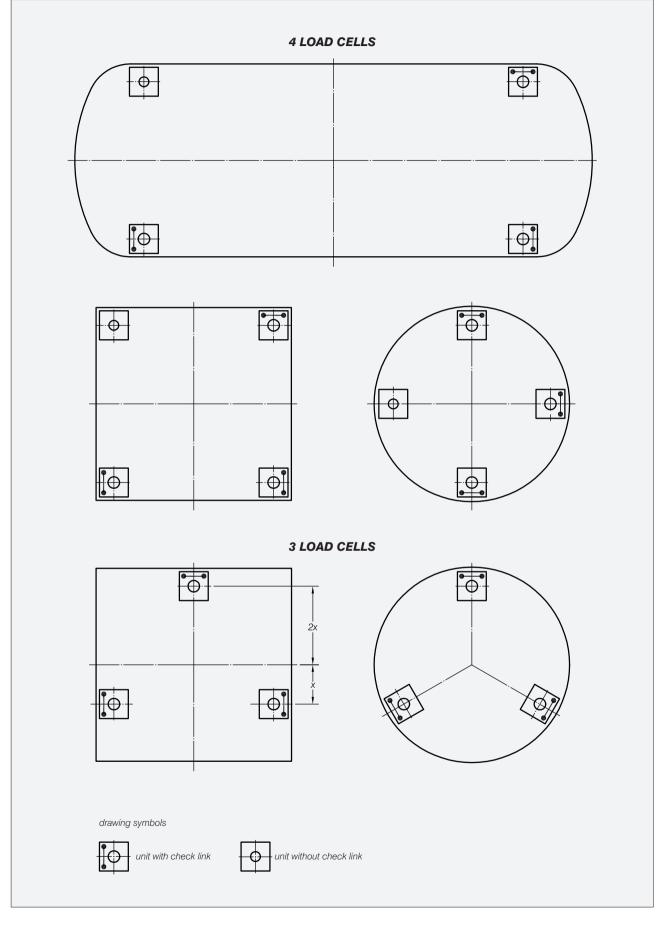

### Note:

3 Loading points are equiped with check links; all others without check link. See page: Check link orientation.

## **Check link orientation**