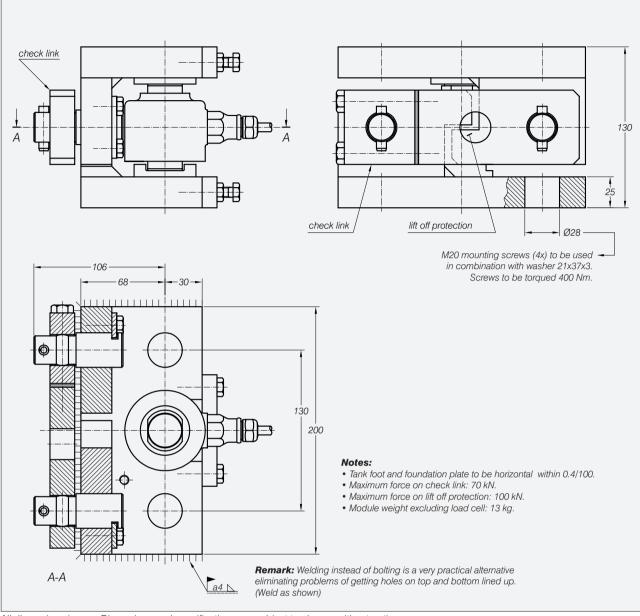

#### **Dimensions**

All dimensions in mm. Dimensions and specifications are subject to change without notice. Assembly drawings with installation instructions and CAD files for customer's own applications drawings are available on request.

### Note:

3 Loading points are equiped with check links; all others without check link. See page: Check link orientation.