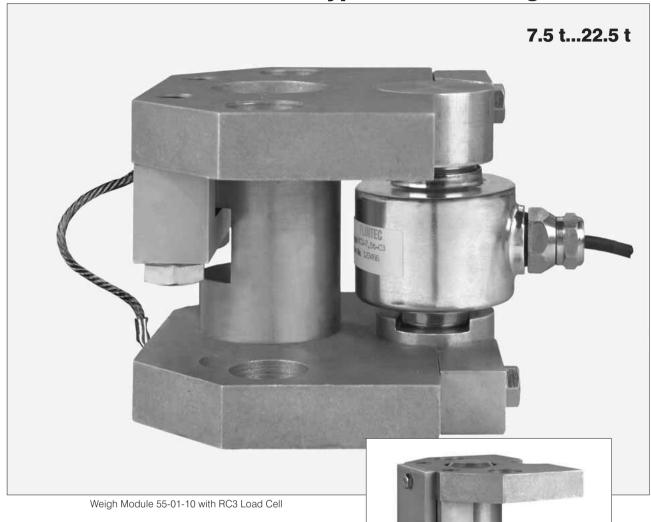

## Type 55-01-10 Weigh Module

Pre-assembled module

Flintec load cell supports are designed to prevent unwanted forces from affecting load cell performance.

The Type 55-01-10 is a self aligning weigh module, with excellent load introduction.

The module is especially designed for using Flintec rocker column load cells in hopper and tank weighing applications. The module incorporates an integrated bumper stop eliminating the need for check links thereby offering highest possible precision.

The Weigh Module will be shipped pre-assembled; ready for installation by bolting or welding.

Material: steel, zinc plated; alternatively stainless steel.

## **Important Features**

- Capacities 7.5 t, 15 t and 22.5 t.
- Very easy to install.
- Very rugged.
- Especially designed for hopper and tank weighing.
- Integrated bumper stop for highest accuracy.
- Integrated lift off protection.
- Load cell replacement requires minimum lifting height.
- W&M certified.