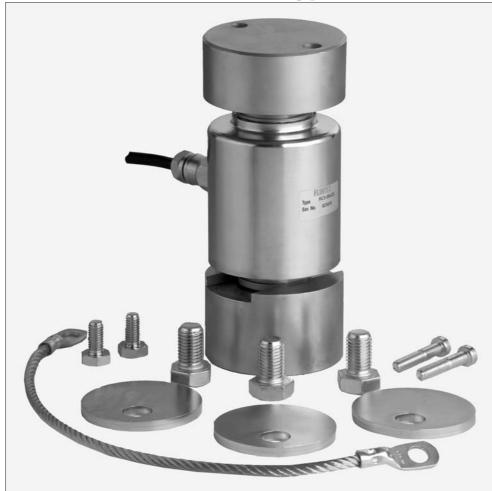

## **Type 55-01-07H Rocker System**

Rocker System 55-01-07H with RC3 Load Cell

Flintec Bubble Level

Flintec load cell supports are designed to prevent unwanted forces from affecting load cell performance.

The Type 55-01-07H is a self aligning rocker system, combining excellent load introduction with low profile design.

Especially designed for the RC3 load cells.

Material: steel, zinc plated.

The unique Flintec bubble level is available for accurate vertical alignment of the load cell.