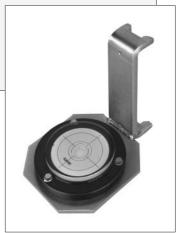

## **Type 55-01-07H Rocker System**

Rocker System 55-01-07H with RC3 Load Cell

Flintec Bubble Level

Flintec load cell supports are designed to prevent unwanted forces from affecting load cell performance.

The Type 55-01-07H is a self aligning rocker system, combining excellent load introduction with low profile design.

Especially designed for the RC3 load cells.

Material: steel, zinc plated.

The unique Flintec bubble level is available for accurate vertical alignment of the load cell.

## **Accessories**

• Bubble level.