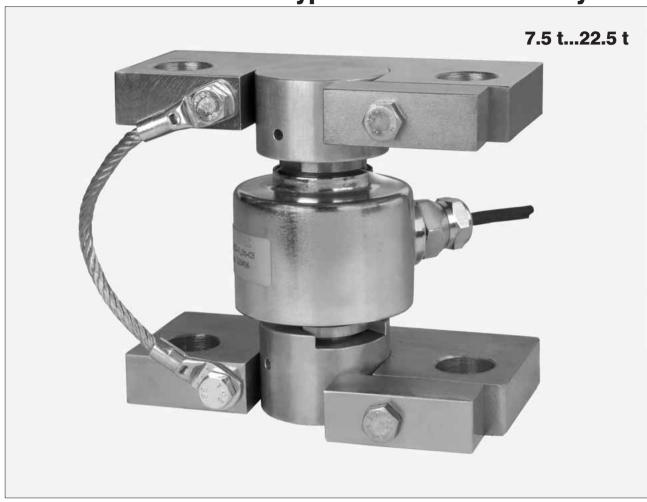

# Type 55-01-07D Rocker System

Rocker System 55-01-07D with RC3 Load Cell

Flintec load cell supports are designed to prevent unwanted forces from affecting load cell performance.

The Type 55-01-07D is a self aligning rocker system, combining excellent load introduction with low profile design.

Especially designed for the RC3 load cells.

Material: steel, zinc plated.

An alignment fixture is available for accurate vertical alignment of the load cell.

### **Important Features**

- Capacity 7.5 t, 15 t and 22.5 t.
- Very low profile.
- Low cost.
- Very easy to install.
- Especially designed for medium and high capacity platform scales.
- W&M certified.