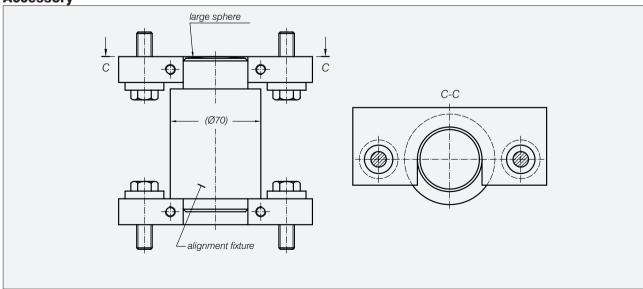

Especially designed for the RC3 load cells.

Material: steel, zinc plated.

An alignment fixture is available for accurate vertical alignment of the load cell.

#### **Accessories**

- Alignment fixture.
- Welding plate.

| Ε  | 74  |   |
|----|-----|---|
| 0  | 1/0 | 1 |
| 1/ | 2   |   |

| Flintec, Inc. Flintec GmbH |                     | Flintec AB         | www.flintec.net |
|----------------------------|---------------------|--------------------|-----------------|
| usa@flintec.net            | germany@flintec.net | sweden@flintec.net | www.mntec.net   |

## Accessory

The alignment fixture is used for easy and accurate positioning.

E 74 01/01 2/2

| Flintec, Inc.   | Flintec GmbH        | Flintec AB         | www.flintec.net |  |
|-----------------|---------------------|--------------------|-----------------|--|
| usa@flintec.net | germany@flintec.net | sweden@flintec.net | www.mittec.net  |  |