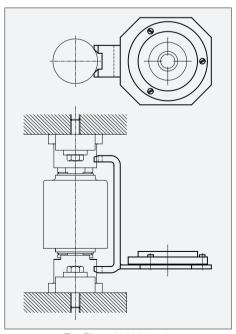

## Type 55-01-07C Rocker System

Rocker System 55-01-07C with RC3 Load Cell

Flintec Bubble Level

Flintec load cell supports are designed to prevent unwanted forces from affecting load cell performance.

The Type 55-01-07C is a self aligning rocker system, combining excellent load introduction with low profile design.

Especially designed for the RC3 load cells.

Material: steel, zinc plated.

A mounting fixture is available for easy and accurate positioning of foundation plates.

The unique Flintec bubble level is available for accurate vertical alignment of the load cell.

## **Important Features**

- Capacity 30 t, 40 t and 50 t.
- Low cost.
- Very easy to install.
- Especially designed for weighbridges.
- W&M certified.