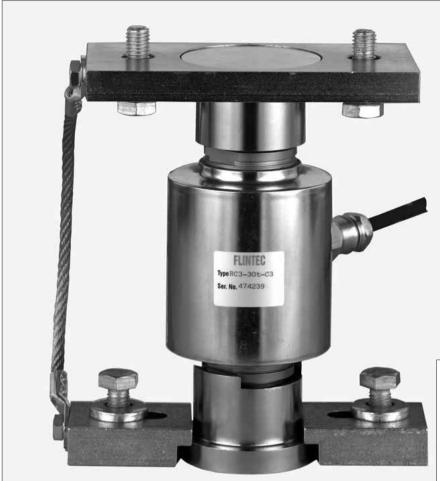

## Type 55-01-07C Rocker System

Rocker System 55-01-07C with RC3 Load Cell

Flintec Bubble Level

Flintec load cell supports are designed to prevent unwanted forces from affecting load cell performance.

The Type 55-01-07C is a self aligning rocker system, combining excellent load introduction with low profile design.

Especially designed for the RC3 load cells.

Material: steel, zinc plated.

A mounting fixture is available for easy and accurate positioning of foundation plates.

The unique Flintec bubble level is available for accurate vertical alignment of the load cell.

## **Important Features**

- Capacity 30 t, 40 t and 50 t.
- Low cost.
- Very easy to install.
- Especially designed for weighbridges.
- W&M certified.