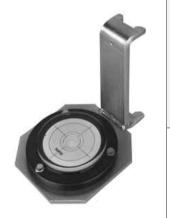

Especially designed for the RC3 load cells.

Material: steel, zinc plated.

A mounting fixture is available for easy and accurate positioning of foundation plates.

The unique Flintec bubble level is available for accurate vertical alignment of the load cell.

## **Accessories**

- Mounting fixture.
- Bubble level.
- Welding plate.

E 49 01/01 1/2

| Flintec, Inc.   | Flintec GmbH        | Flintec AB         | versus flightee ment |
|-----------------|---------------------|--------------------|----------------------|
| usa@flintec.net | germany@flintec.net | sweden@flintec.net | www.flintec.net      |

## **Accessories**

RC3-50 t

130

196

The mounting fixture is used for easy and accurate positioning of the foundation plate.

The Flintec bubble level.

E 49 01/01 2/2

| Flintes Inc     | Flintec GmbH        | Flintec AB         |                 |
|-----------------|---------------------|--------------------|-----------------|
| Flintec, Inc.   | Filntec GmbH        | Filintec AB        | www.flintec.net |
| usa@flintec.net | germany@flintec.net | sweden@flintec.net | www.miteo.not   |