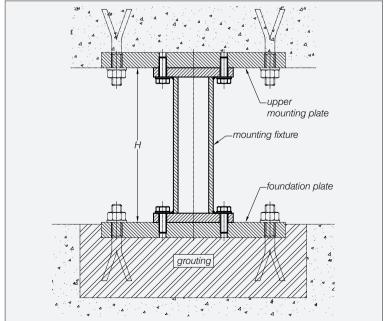

Especially designed for the RC3 load cells.

Material: steel, zinc plated.

A mounting fixture is available for easy and accurate positioning of foundation plates.

The unique Flintec bubble level is available for accurate vertical alignment of the load cell.

## **Accessories**

- Mounting fixture.
- Bubble level.
- Welding plate.

E 49 01/01 1/2

| Flintec, Inc.   | Flintec GmbH        | Flintec AB         | versus flightee ment |
|-----------------|---------------------|--------------------|----------------------|
| usa@flintec.net | germany@flintec.net | sweden@flintec.net | www.flintec.net      |

## **Accessories**

RC3-50 t

130

196

The mounting fixture is used for easy and accurate positioning of the foundation plate.

The Flintec bubble level.

E 49 01/01 2/2

| Flintes Inc     | Flintec GmbH        | Flintec AB         |                 |
|-----------------|---------------------|--------------------|-----------------|
| Flintec, Inc.   | Filntec GmbH        | Filintec AB        | www.flintec.net |
| usa@flintec.net | germany@flintec.net | sweden@flintec.net | www.miteo.not   |