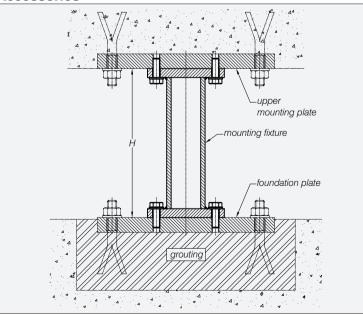

## Accessories

The mounting fixture is used for easy and accurate positioning of the foundation plate.

The Flintec bubble level.

| Flintec, Inc.   | Flintec GmbH        | Flintec AB         | www.flintec.net   |
|-----------------|---------------------|--------------------|-------------------|
| usa@flintec.net | germany@flintec.net | sweden@flintec.net | www.iiiiiitec.net |
|                 |                     |                    |                   |