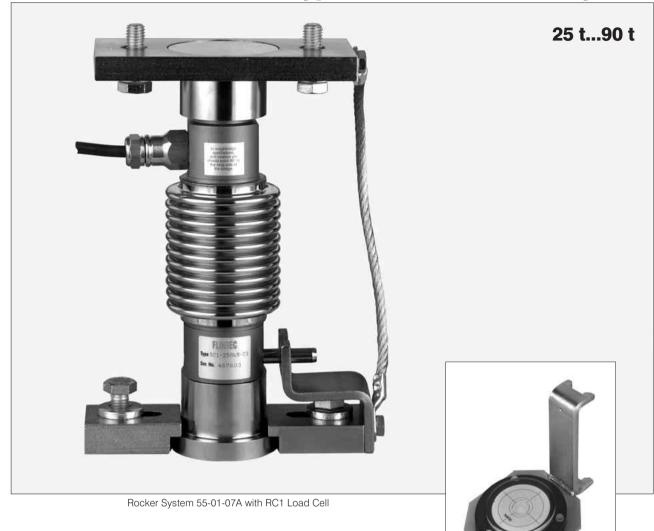

# Type 55-01-07A Rocker System

Flintec load cell supports are designed to prevent unwanted forces from affecting load cell performance.

The Type 55-01-07A is a self aligning rocker system, combining excellent load introduction with low profile design.

Especially designed for the RC1 load cells.

Material: steel, zinc plated.

A mounting fixture is available for easy and accurate positioning of foundation plates.

The unique Flintec bubble level is available for accurate vertical alignment of the load cell.

## **Important Features**

- Capacities 25 t, 40 t, 60 t and 90 t.
- Low cost.
- Very easy to install.
- Especially designed for weighbridges.

Flintec Bubble Level

• W&M certified.