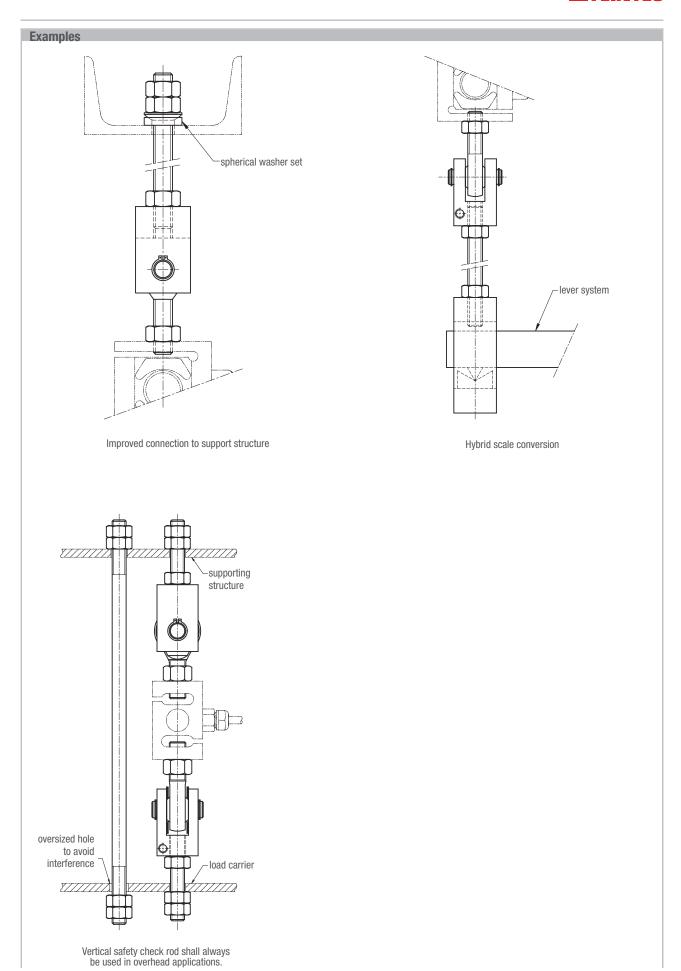

## **Key Features**

- Capacity range: 100 kg to 5000 kg
- Very easy to install
- Especially designed for hopper scales, tank weighing systems and hybrid scale conversions
- W&M certified

| Load Cell Type     | Capacitiy in kg  | н    |      | w    | Α   | С  | T1      | T2  | max, safe static load in kN   |
|--------------------|------------------|------|------|------|-----|----|---------|-----|-------------------------------|
| Load oen Type      | oapacitiy iii kg | - 11 |      | 44   | Α,  | U  | ''      | 12  | max. sale static load iii kiv |
| UB6-1/2/5 kN       | 102/204/510      | 61.5 | 61.5 | 30   | 220 | 30 | M12     | M12 | 2/4/10                        |
| ULB-100/200/500 kg |                  | 76.2 | 49   | 30   | 220 | 30 | M12     | M12 | 2/4/10                        |
| UB1-10/20 kN       | 1020/2039        | 92   | 86   | 30   | 275 | 40 | M16     | M16 | 20/30                         |
| ULB-1000 kg        |                  | 76.2 | 49   | 30   | 264 | 40 | M16     | M16 | 20                            |
| ULB-2000 kg        |                  | 86.1 | 76.2 | 30   | 270 | 40 | M16     | M16 | 30                            |
| ULB-3000 kg        |                  | 88.7 | 88.7 | 40   | 310 | 50 | M20x1.5 | M20 | 45                            |
| UB1-50 kN          | 5099             | 136  | 143  | 43   | 400 | 60 | M24x2   | M24 | 75                            |
| ULB-5000 kg        |                  | 146  | 91.2 | 56.4 | 420 | 60 | M24x2   | M24 | 75                            |