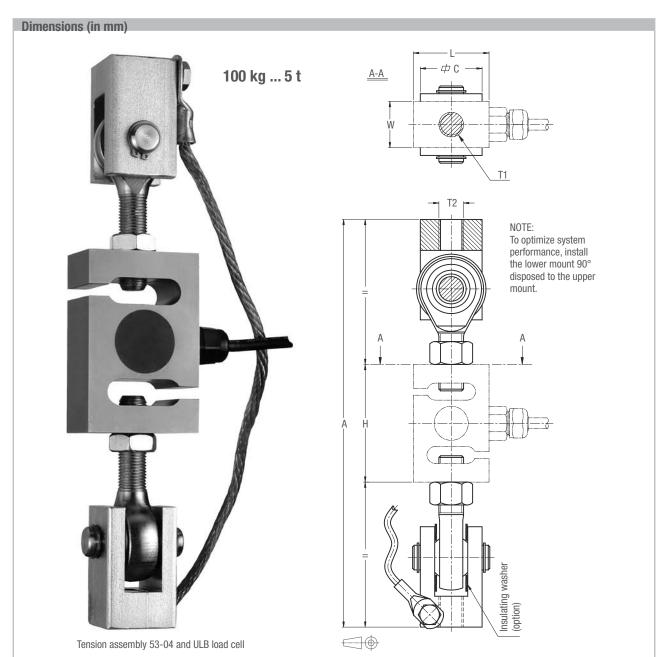

## **Product Description**

Flintec load cell supports are designed to prevent unwanted forces from affecting load cell performance.

The type 53-04 is a self aligning tension assembly.

Especially designed for the UB1, UB6 and ULB load cells.

## **Key Features**

- Capacity range: 100 kg to 5000 kg
- Very easy to install
- Especially designed for hopper scales, tank weighing systems and hybrid scale conversions
- W&M certified

| Load Cell Type     | Capacitiy in kg  | н    |      | w    | Α   | С  | T1      | T2  | max, safe static load in kN   |
|--------------------|------------------|------|------|------|-----|----|---------|-----|-------------------------------|
| Load oen Type      | oapacitiy iii kg | - 11 |      | 44   | Α,  | U  | ''      | 12  | max. sale static load iii kiv |
| UB6-1/2/5 kN       | 102/204/510      | 61.5 | 61.5 | 30   | 220 | 30 | M12     | M12 | 2/4/10                        |
| ULB-100/200/500 kg |                  | 76.2 | 49   | 30   | 220 | 30 | M12     | M12 | 2/4/10                        |
| UB1-10/20 kN       | 1020/2039        | 92   | 86   | 30   | 275 | 40 | M16     | M16 | 20/30                         |
| ULB-1000 kg        |                  | 76.2 | 49   | 30   | 264 | 40 | M16     | M16 | 20                            |
| ULB-2000 kg        |                  | 86.1 | 76.2 | 30   | 270 | 40 | M16     | M16 | 30                            |
| ULB-3000 kg        |                  | 88.7 | 88.7 | 40   | 310 | 50 | M20x1.5 | M20 | 45                            |
| UB1-50 kN          | 5099             | 136  | 143  | 43   | 400 | 60 | M24x2   | M24 | 75                            |
| ULB-5000 kg        |                  | 146  | 91.2 | 56.4 | 420 | 60 | M24x2   | M24 | 75                            |