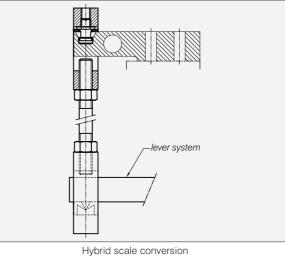

### **Important Features**

- Blind hole load introduction.
- Capacity range: 20 kg to 5 000 kg.
- Very easy to install.
- Especially designed to support suspended loads and for hybrid scale conversions.
- W&M certified.

#### Details of connection to a load carrier