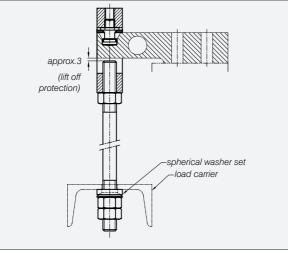

supports are designed to prevent unwanted forces from affecting load cell performance.

The Type 52-31 is a self aligning tension adapter assembly.

Especially designed for the SB4, SB5, SB6, SB14 and SLB load cells.

Standard version: steel, zinc plated.

### **Important Features**

- Blind hole load introduction.
- Capacity range: 20 kg to 5 000 kg.
- Very easy to install.
- Especially designed to support suspended loads and for hybrid scale conversions.
- W&M certified.





Examples

E 14 04/02 1/2

www.flintec.net



### **Dimensions**



All dimensions in mm. Dimensions and specifications are subject to change without notice CAD files for customer's own applications drawings are available on request.

## **Details Type SB6 Load Cell**



#### Details of connection to a load carrier