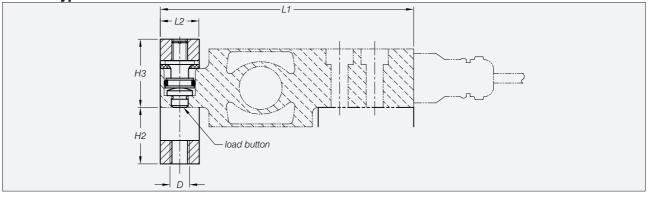

# **Type 52-31 Tension Adapter**

Tension adapter 52-31 and SB4 load cell

Flintec load cell supports are designed to prevent unwanted forces from affecting load cell performance.

The Type 52-31 is a self aligning tension adapter assembly.

### **Important Features**

- Blind hole load introduction.
- Capacity range: 20 kg to 5 000 kg.
- Very easy to install.
- Especially designed to support suspended loads and for hybrid scale conversions.
- W&M certified.

### **Dimensions**

All dimensions in mm. Dimensions and specifications are subject to change without notice CAD files for customer's own applications drawings are available on request.