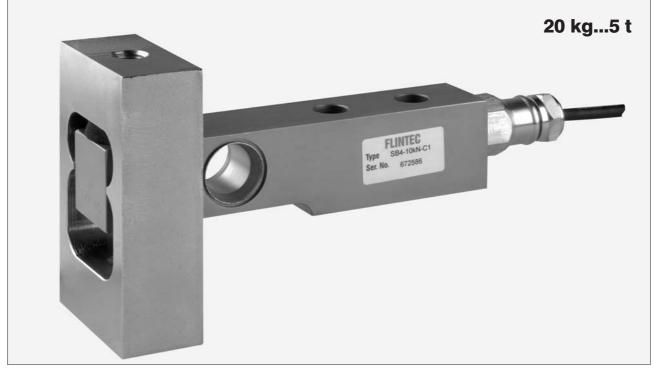

# **Type 52-31 Tension Adapter**

Tension adapter 52-31 and SB4 load cell

Flintec load cell supports are designed to prevent unwanted forces from affecting load cell performance.

The Type 52-31 is a self aligning tension adapter assembly.

Especially designed for the SB4, SB5, SB6, SB14 and SLB load cells.

Standard version: steel, zinc plated.

### **Important Features**

- Blind hole load introduction.
- Capacity range: 20 kg to 5 000 kg.
- Very easy to install.
- Especially designed to support suspended loads and for hybrid scale conversions.
- W&M certified.