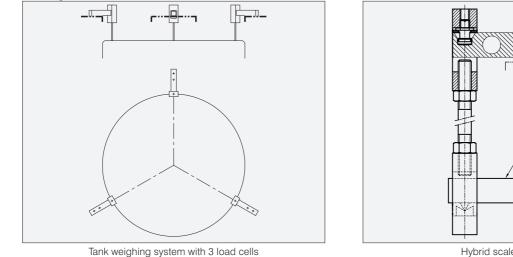

### **Important Features**

- Blind hole load introduction.
- Capacity range: 20 kg to 5 000 kg.
- Very easy to install.
- Especially designed to support suspended loads and for hybrid scale conversions.
- W&M certified.

Examples

E 14 04/02 1/2

www.flintec.net