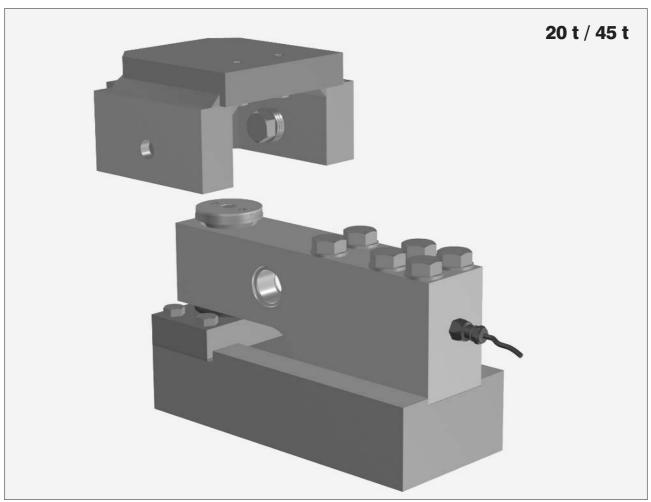

## **Type 52-01HD Weigh Module**

Weigh Module Type 52-01HD with SB2 load cell

Flintec load cell supports are designed to prevent unwanted forces from affecting load cell performance.

The type 52-01HD weigh module with type SB2 load cell is designed for high capacity, heavy duty, platform scales. It is especially well suited for scales in the steel industry. For example ladle and scrap basket scales where the load is handled with crane on and off the scale and frequent overloading occurs.

For scrap basket scales the built in overload stop efficiently protects the load cell from impact loads when scrap is loaded and being dropped from sometimes several meters height into the basket.

Available as 3-directional bumper module resp. free sliding module.

The bumpers of the 3-directional module can be rearranged to achieve a number of different bumping configurations. See examples on page 2(2).

A machined slot in the base plate prevents the load cell from sliding when subjected to high side forces.

An overload stop can be added as an option and protects the load cell from overloads up to at least 500% of rated load.

Material: Mild steel, painted.

## **Important Features**

- Capacities: 20t and 45t.
- Ideal for high capacity, heavy duty, platform scales.
- Blind hole load introduction.
- W&M certified.
- Optional overload stop.
- Extremely rugged design.
- Easy installation by welding.