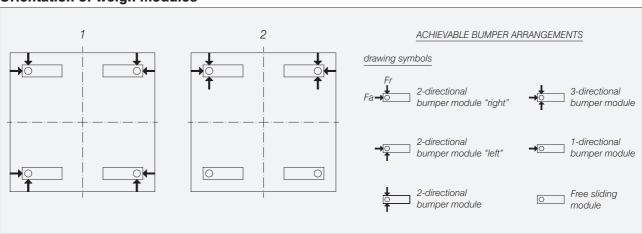

The bumpers of the 3-directional module can be rearranged to achieve a number of different bumping configurations. See examples on page 2(2).

A machined slot in the base plate prevents the load cell from sliding when subjected to high side forces.

## Orientation of weigh modules