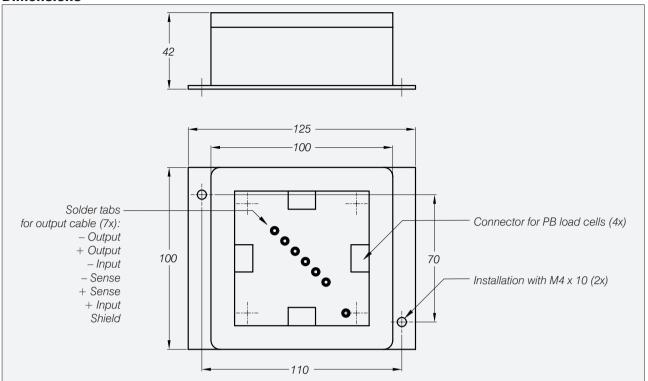

## **Dimensions**

All dimensions in mm. Dimensions and specifications are subject to change without notice.

| Ε  | 7  | 1 |   |
|----|----|---|---|
| 0  | 1/ | 0 | í |
| 2/ | 2  |   |   |
|    |    |   |   |