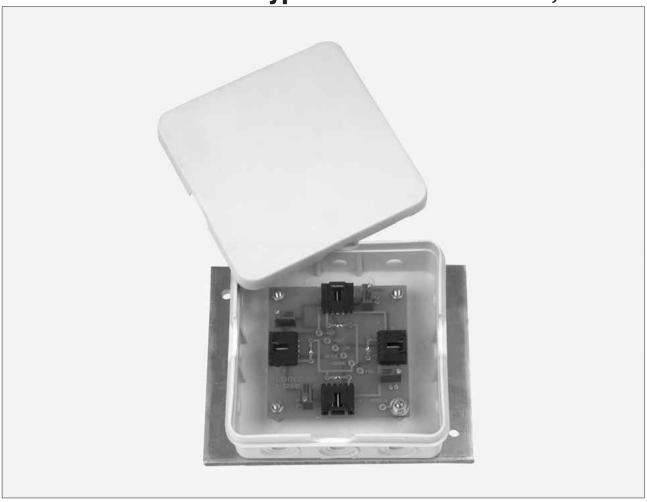

The plastic junction box is designed to connect 4 Type PB load cells in parallel. The box is mounted on an aluminium plate for proper mounting and shielding.

The printed circuit board is designed to connect 4 PB load cells with AMP #103957-4 connector.

The junction box can be soldered with a shielded 6-wire cable to the instrumentation.

Corner trimming by potentiometers.

The junction box is available in 2 versions:

- with 10  $\Omega$  potentiometer for PB-C3 quality,
- with 50  $\Omega$  potentiometer for PB-GP quality.

## **Important Features**

- Connection for 4 load cells with AMP #103957-4 connectors.
- Plastic box with mounting plate.
- Corner trimming by potentiometers.
- Protection IP 54.

| Ε  | 7  | 1 |   |
|----|----|---|---|
| 0  | 1/ | 0 | í |
| 1/ | 2  |   |   |
|    |    |   |   |