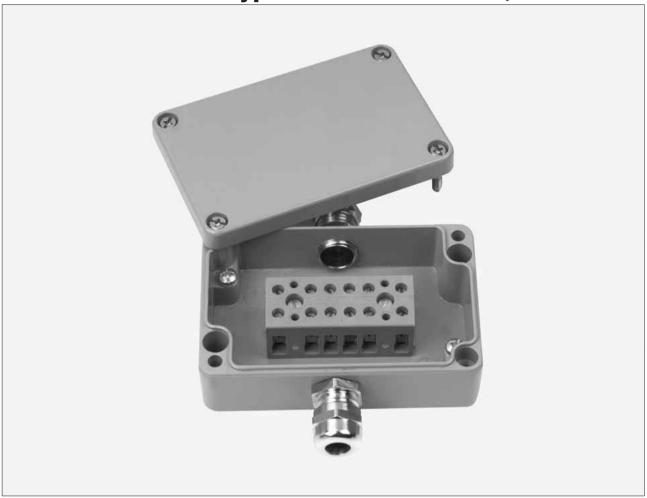

## **Type KA-1 Junction Box, Aluminium**

The painted aluminium junction box is designed to connect 3 or 4 load cells in parallel.

One gland is sealed as indicated in the drawing.

The junction box can be connected with a shielded 6-wire cable to the instrumentation.

## **Important Features**

- Connection for 3 or 4 load cells.
- Rugged aluminium industrial box.
- Protection IP 66.

| E 69 |
|------|
| 01/0 |
| 1/2  |

| Flintec, Inc.   | Flintec GmbH        | Flintec AB         | yayay fliptoo not |
|-----------------|---------------------|--------------------|-------------------|
| usa@flintec.net | germany@flintec.net | sweden@flintec.net | www.flintec.net   |