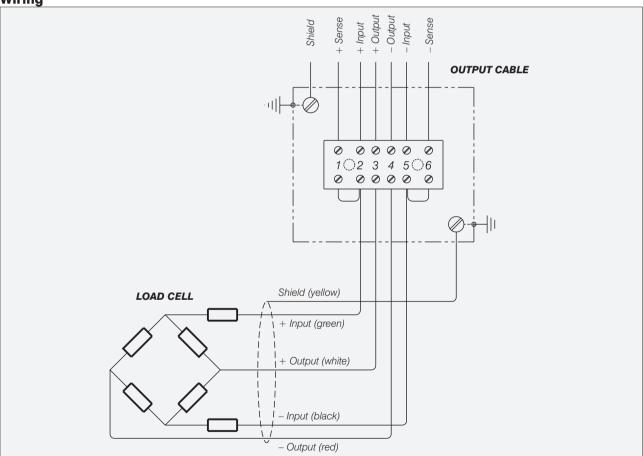

## **Type KA-1 Junction Box, Aluminium**

The painted aluminium junction box is designed to connect 3 or 4 load cells in parallel.

One gland is sealed as indicated in the drawing.

The junction box can be connected with a shielded 6-wire cable to the instrumentation.

Corner trimming by resistors.