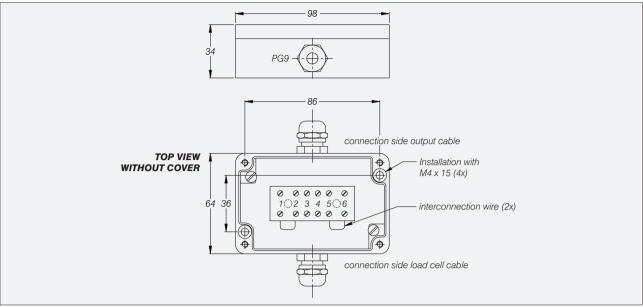

## **Dimensions**

All dimensions in mm. Dimensions and specifications are subject to change without notice.

## Note:

• PG9 for cable diameter 4...8 mm.

E 69 01/01 2/2

| Flintec, Inc.   | Flintec GmbH        | Flintec AB         | vanava fliptoo pot |
|-----------------|---------------------|--------------------|--------------------|
| usa@flintec.net | germany@flintec.net | sweden@flintec.net | www.flintec.net    |