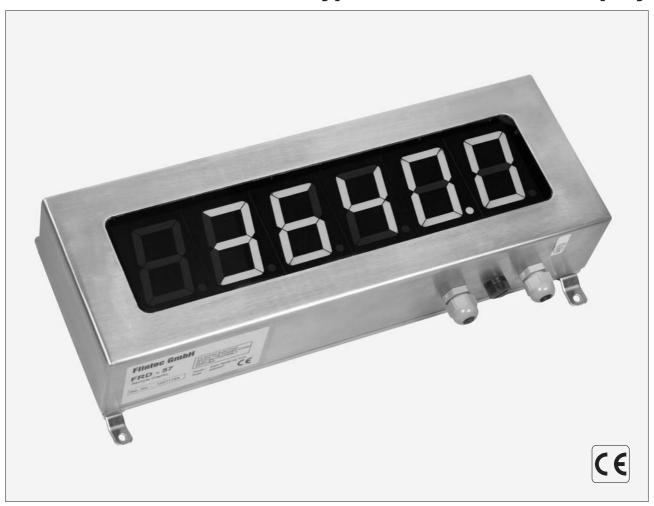

## **Type FRD-57 Remote Display**

The FRD-57 is a wall mount display terminal to be used in combination with various weighing systems.

The display terminal has high visible 57 mm large red LED's. Communication via a bi-directional serial interface.

## **Important Features**

- 6 bright, LED, high visibility digits.
- Serial interface RS485, RS232 or 20mA current loop (selectable).
- Low power consumption.

## **FRD-57 Specifications**

| DISPLAY                   |                                                                 |
|---------------------------|-----------------------------------------------------------------|
| Display                   | 6 digits, 7 segments, LED red, 57 mm high                       |
| Decimal point             | Between any digit of the display                                |
| Weight display digits     | Plus/minus sign and 5 digits                                    |
| Memories                  | Serial EEPROM calibration memory                                |
| COMMUNICATION             |                                                                 |
| Serial interface          | Serial interface RS232 or RS485 or 20 mA current loop           |
|                           | Baudrate DIP switch selectable: 1200, 2400, 9600 and 19600 baud |
|                           | Data bits DIP switch selectable                                 |
| POWER                     |                                                                 |
| Power supply              | 230 V AC ± 20%, 5060 Hz                                         |
| Consumption               | 7 W maximum                                                     |
| ENVIRONMENT AND ENCLOSURE |                                                                 |
| Operating temperature     | −20 °C to +50 °C                                                |
| Storage temperature       | −10 °C to +70 °C                                                |
| Humidity                  | 90% RH max, non condensing                                      |
|                           | Stainless steel housing.                                        |
| Enclosure                 | Protection IP 65                                                |
|                           | Dimensions: 365 x 130 x 82 mm                                   |